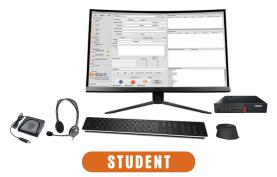

## **ONE STUDENT STATION INCLUDES:**

#### STUDENT STATION

- (1) Computer
- (1) 27" Screens
- (1) Sets of Keyboards, Mouse.
- (1) Main headset with mic