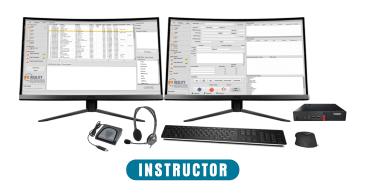

## **ONE INSTRUCTOR STATION INCLUDES:**

#### **INSTRUCTOR STATION**

- (1) Computer
- (2) 27" Screens
- (2) Sets of Keyboards, Mouse
- (1) Main headset with mic
- (1) Cat Cord 25-50 ft
- (1) DP Cord