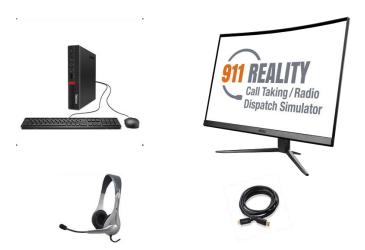

# HARDWARE FOR (1) FULL 911 REALITY BASIC TRAINING STATION

#### STUDENT STATION

- (1) Computer
- (1) 27" Screens
- (1) Sets of Keyboards, Mouse.
- (1) Main headset with mic