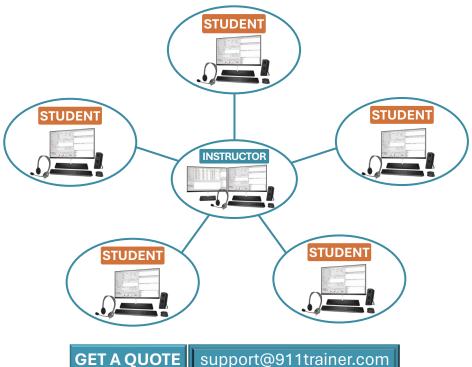

# HARDWARE FOR (1) FULL 911 REALITY BASIC TRAINING STATION

## **ONE INSTRUCTOR STATION INCLUDES:**

## **ONE STUDENT STATION INCLUDES:**

#### **INSTRUCTOR STATION**

- (1) Computer
- (2) 27" Screens
- (2) Sets of Keyboards, Mouse
- (1) Main headset with mic
- (1) Cat Cord 25-50 ft
- (1) DP Cord

#### STUDENT STATION

- (1) Computer
- (1) 27" Screens
- (1) Sets of Keyboards, Mouse.
- (1) Main headset with mic

### **MULTIPLE STUDENTS CAN BE ADDED - 1:1 - 1:5**

Pricing for multiples - add base price and 1/2 for each additional student