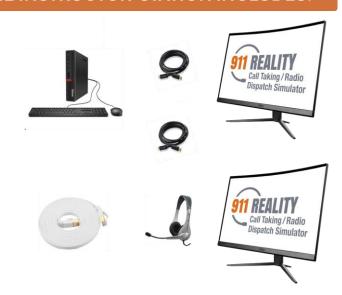

# HARDWARE FOR (1) FULL 911 REALITY BASIC TRAINING STATION

#### **INSTRUCTOR STATION**

- (1) Computer
- (2) 27" Screens
- (2) Sets of Keyboards, Mouse
- (1) Main headset with mic
- (1) Cat Cord 25-50 ft
- (1) DP Cord

#### STUDENT STATION

- (1) Computer
- (1) 27" Screens
- (1) Sets of Keyboards, Mouse.
- (1) Main headset with mic