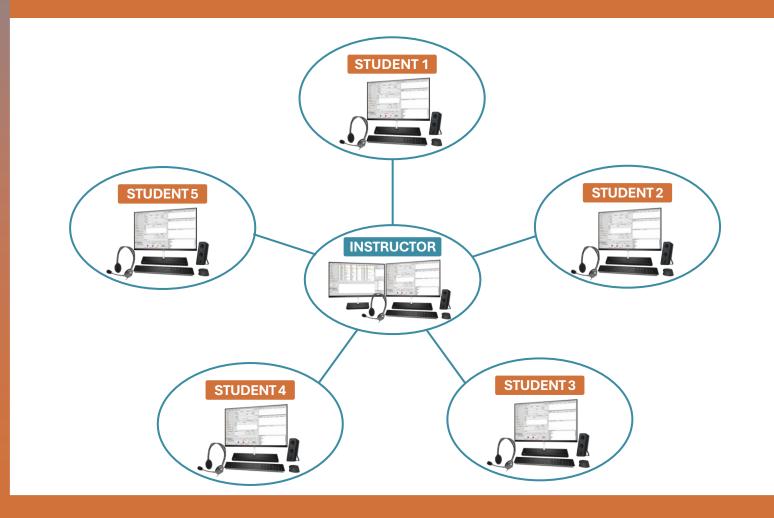

# 9-1-1 REALITY TRAINING STATION

# **ONE INSTRUCTOR STATION INCLUDES:**

# **ONE STUDENT STATION INCLUDES:**

# **INSTRUCTOR STATION**

- (1) Mini Computer
- (2) 27" Screens
- (2) Sets of Keyboards, Mouse
- (1) Main headset with mic
- (1) Cat Cord
- (1) DP Cord
- (1) Router pre-programmed

# STUDENT STATION

- (1) Mini Computer
- (2) 27" Screens
- (2) Sets of Keyboards, Mouse.
- (1) Main headset with mic
- (1) Cat 7 Cord
- (1) DP Cord