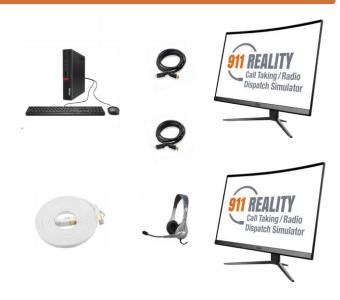

# **INSTRUCTOR STATION**

- (1) Mini Computer
- (2) 27" Screens
- (2) Sets of Keyboards, Mouse
- (1) Main headset with mic
- (1) Cat Cord
- (1) DP Cord
- (1) Router pre-programmed

# STUDENT STATION

- (1) Mini Computer
- (2) 27" Screens
- (2) Sets of Keyboards, Mouse.
- (1) Main headset with mic
- (1) Cat 7 Cord
- (1) DP Cord