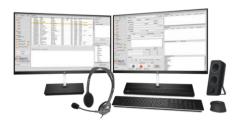

# 911 REALITY PLUS SPECS

# 9-1-1 REALITY TRAINING STATION





# HARDWARE FOR (1) FULL 911 REALITY JS TRAINING STATION \$19,950.

# **ONE INSTRUCTOR STATION INCLUDES:**



# **ONE STUDENT STATION INCLUDES:**





# **INSTRUCTOR STATION**

- (1) Mini Computer
- (2) 27" Screens
- (2) Sets of Keyboards, Mouse
- (1) Main headset with mic
- (1) Cat Cord
- (1) DP Cord
- (1) Router pre-programmed



# STUDENT STATION

- (1) Mini Computer
- (2) 27" Screens
- (2) Sets of Keyboards, Mouse.
- (1) Main headset with mic
- (1) Cat 7 Cord
- (1) DP Cord



### **WARRANTY**

One Year Equipment Warranty, Additional Available



# **UPGRADES**

No Yearly Fees



# **SUPPORT**

Website owners room Stations are portable and online support. IT diagnostics and troubleshooting.



and plug and play stand alone systems



#### TRAINING

Online anytime 0900 - 1400 PST training for staff or IT for the life of the product, and provides video training on every aspect of simulation and academy.

# 9-1-1 REALITY TRAINING STATI