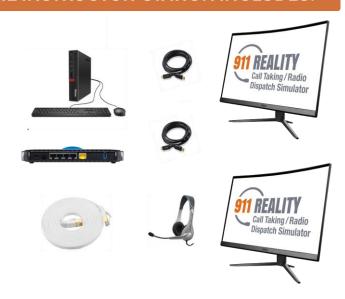

# HARDWARE FOR (1) FULL 911 REALITY JS TRAINING STATION \$19,950.

# **INSTRUCTOR STATION**

- (1) Mini Computer
- (2) 27" Screens
- (2) Sets of Keyboards, Mouse
- (1) Main headset with mic
- (1) Cat Cord
- (1) DP Cord
- (1) Router pre-programmed

# STUDENT STATION

- (1) Mini Computer
- (2) 27" Screens
- (2) Sets of Keyboards, Mouse.
- (1) Main headset with mic
- (1) Cat 7 Cord
- (1) DP Cord